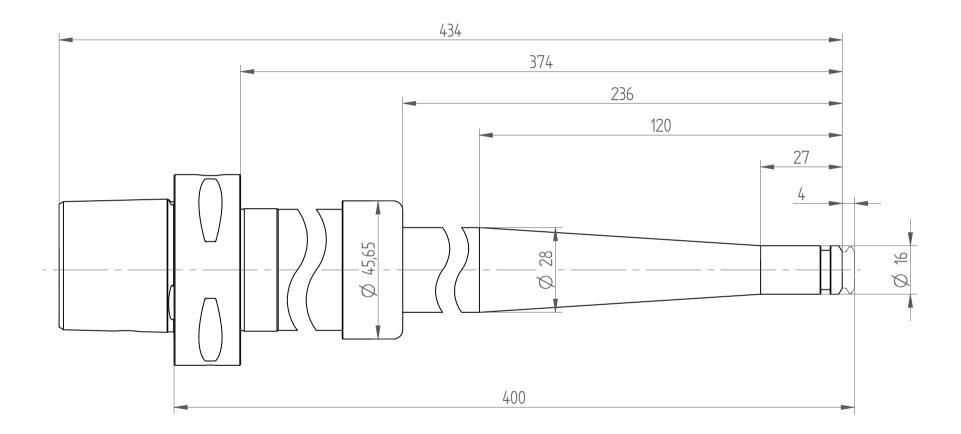

This document is subject to copyright laws. No part of this document may be reproduced or transmitted in any form or any means, electronic or mechanic, for any purpose, without the express written permission of REGO-FIX 
 Type :
 C6\_PG10x400\_XL

 Part No. :
 888671230

 Date :
 30.01.2015

 Scale :
 1:1.25